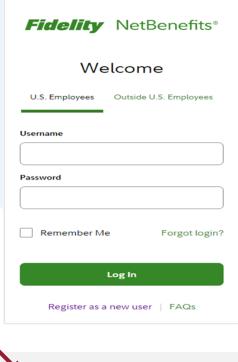

# The Student Debt Program

To access The Student Debt Program information and enrollment, log onto www.netbenefits.com, click on the Student Debt Program option and you can enroll or read informational materials.

ESP 401(K) Health & Insurance Health Savings Account Student Debt Program REIMBURSEMENT ACCOUNTS

LINCOLN ...

Student Debt Program

Qs Mes

es Student Debt To

College planning

Log out 🖯

⟨ Back to NetBenefits®