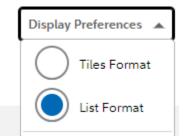

3. In the Health Savings Account section, Click on *Change Contribution* to complete the process.

If your display preference is set as List Format:

1. From the Health Savings Account Quick Links menu, select Contribution.