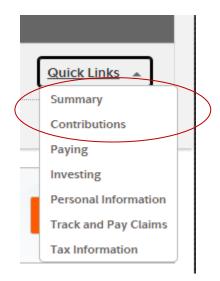

3. In the Health Savings Account section, Click on *Change Contribution* to complete the process.

If your display preference is set as List Format:

1. From the Health Savings Account Quick Links menu, select Contribution.