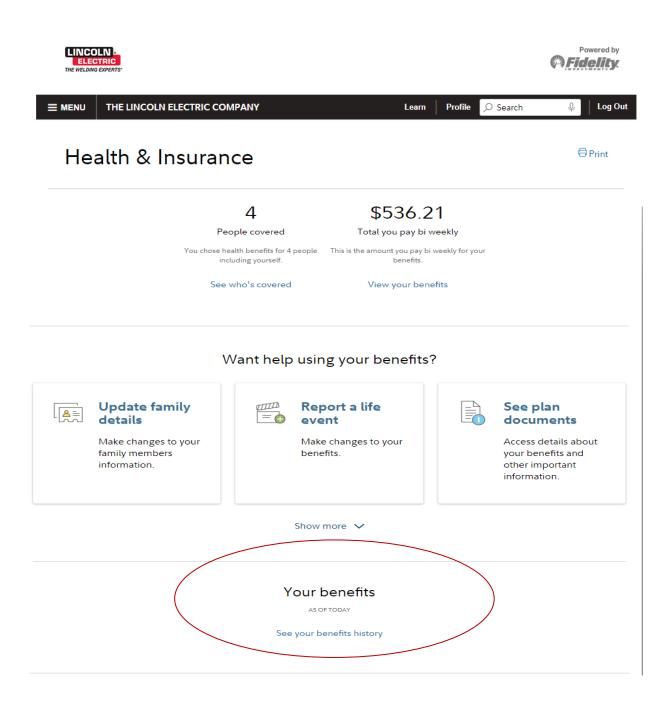

## If your display preference is set as Tiles Format:

1. On the Home page, Select Health & Insurance

Health & Insurance Medical

You + Family Coverage

2. The system will move to the Health & Insurance page. Scroll down to Your Benefits as of Today