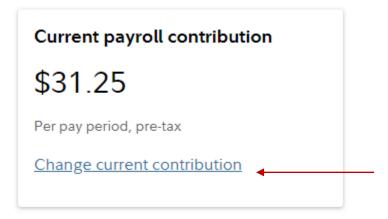

3. In the Health Savings Account section, Click on *Change Contribution* to complete the process.

If your display preference is set as List Format:

1. From the Health Savings Account Quick Links menu, select Contribution.

2. Under Current Payroll Contribution, Click on *Change Contribution* to complete the process

For assistance with HSA questions or navigating the portal, employees may contact Fidelity at 1-800-835-5095.