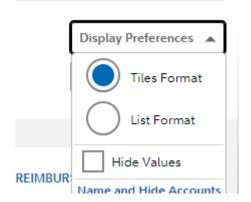

## If your display preference is set as Tiles Format:

1. On the Home page, Select Health & Insurance

Health & Insurance Medical

You + Family Coverage

2. The system will move to the Health & Insurance page. Scroll down to Your Benefits as of Today