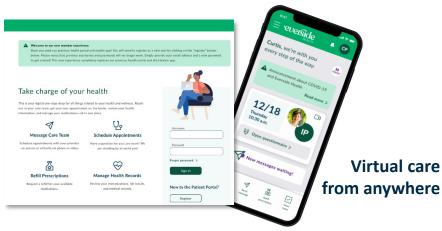

## Download our App

It's easy to message or meet with your provider using our free app. Just search for "Everside Health" on the Apple App Store or Google Play Store to download it today.

Care in a click: proprietary and user-friendly mobile app and web portal

**Create appointments** in 3 taps

**Health records** at your fingertips

Health to-do: Take charge of your health