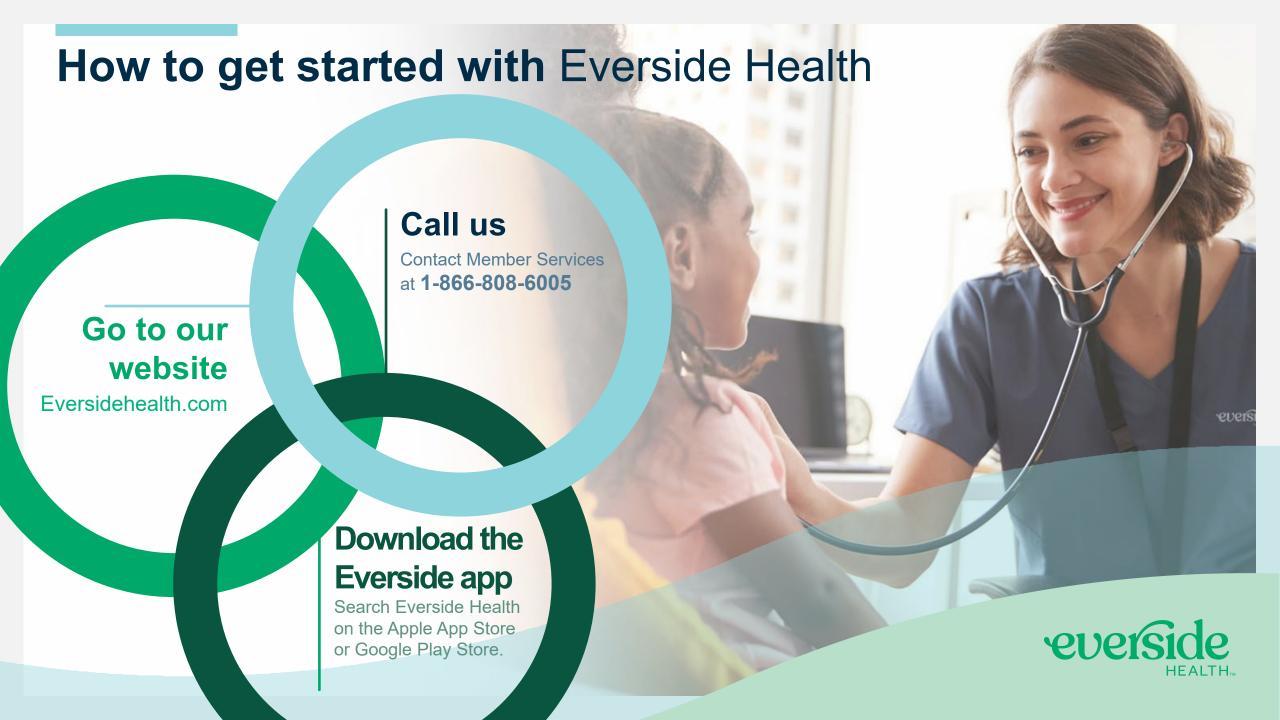

## Download our App

It's easy to message or meet with your provider using our free app. Just search for "Everside Health" on the Apple App Store or Google Play Store to download it today.

Care in a click: proprietary and user-friendly mobile app and web portal